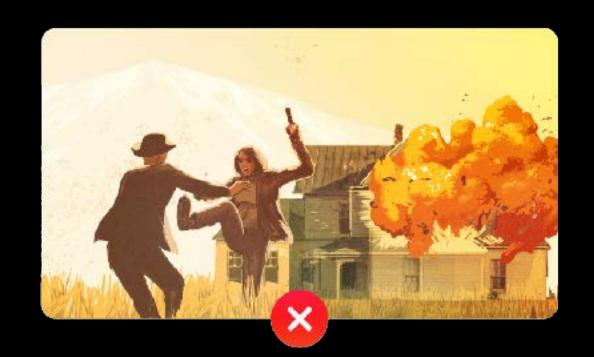

#### **Realistic Guns and Weapons**

Realistic guns: Allowed when holstered/worn, Rejected when held in hand or fired
Other Realistic weapons (Tanks, Swords, Knives, Bows, Arrows, etc.): Allowed to be shown/fired, rejected only when pointed to firing towards audience

Approve

Reject

**External Policy** 