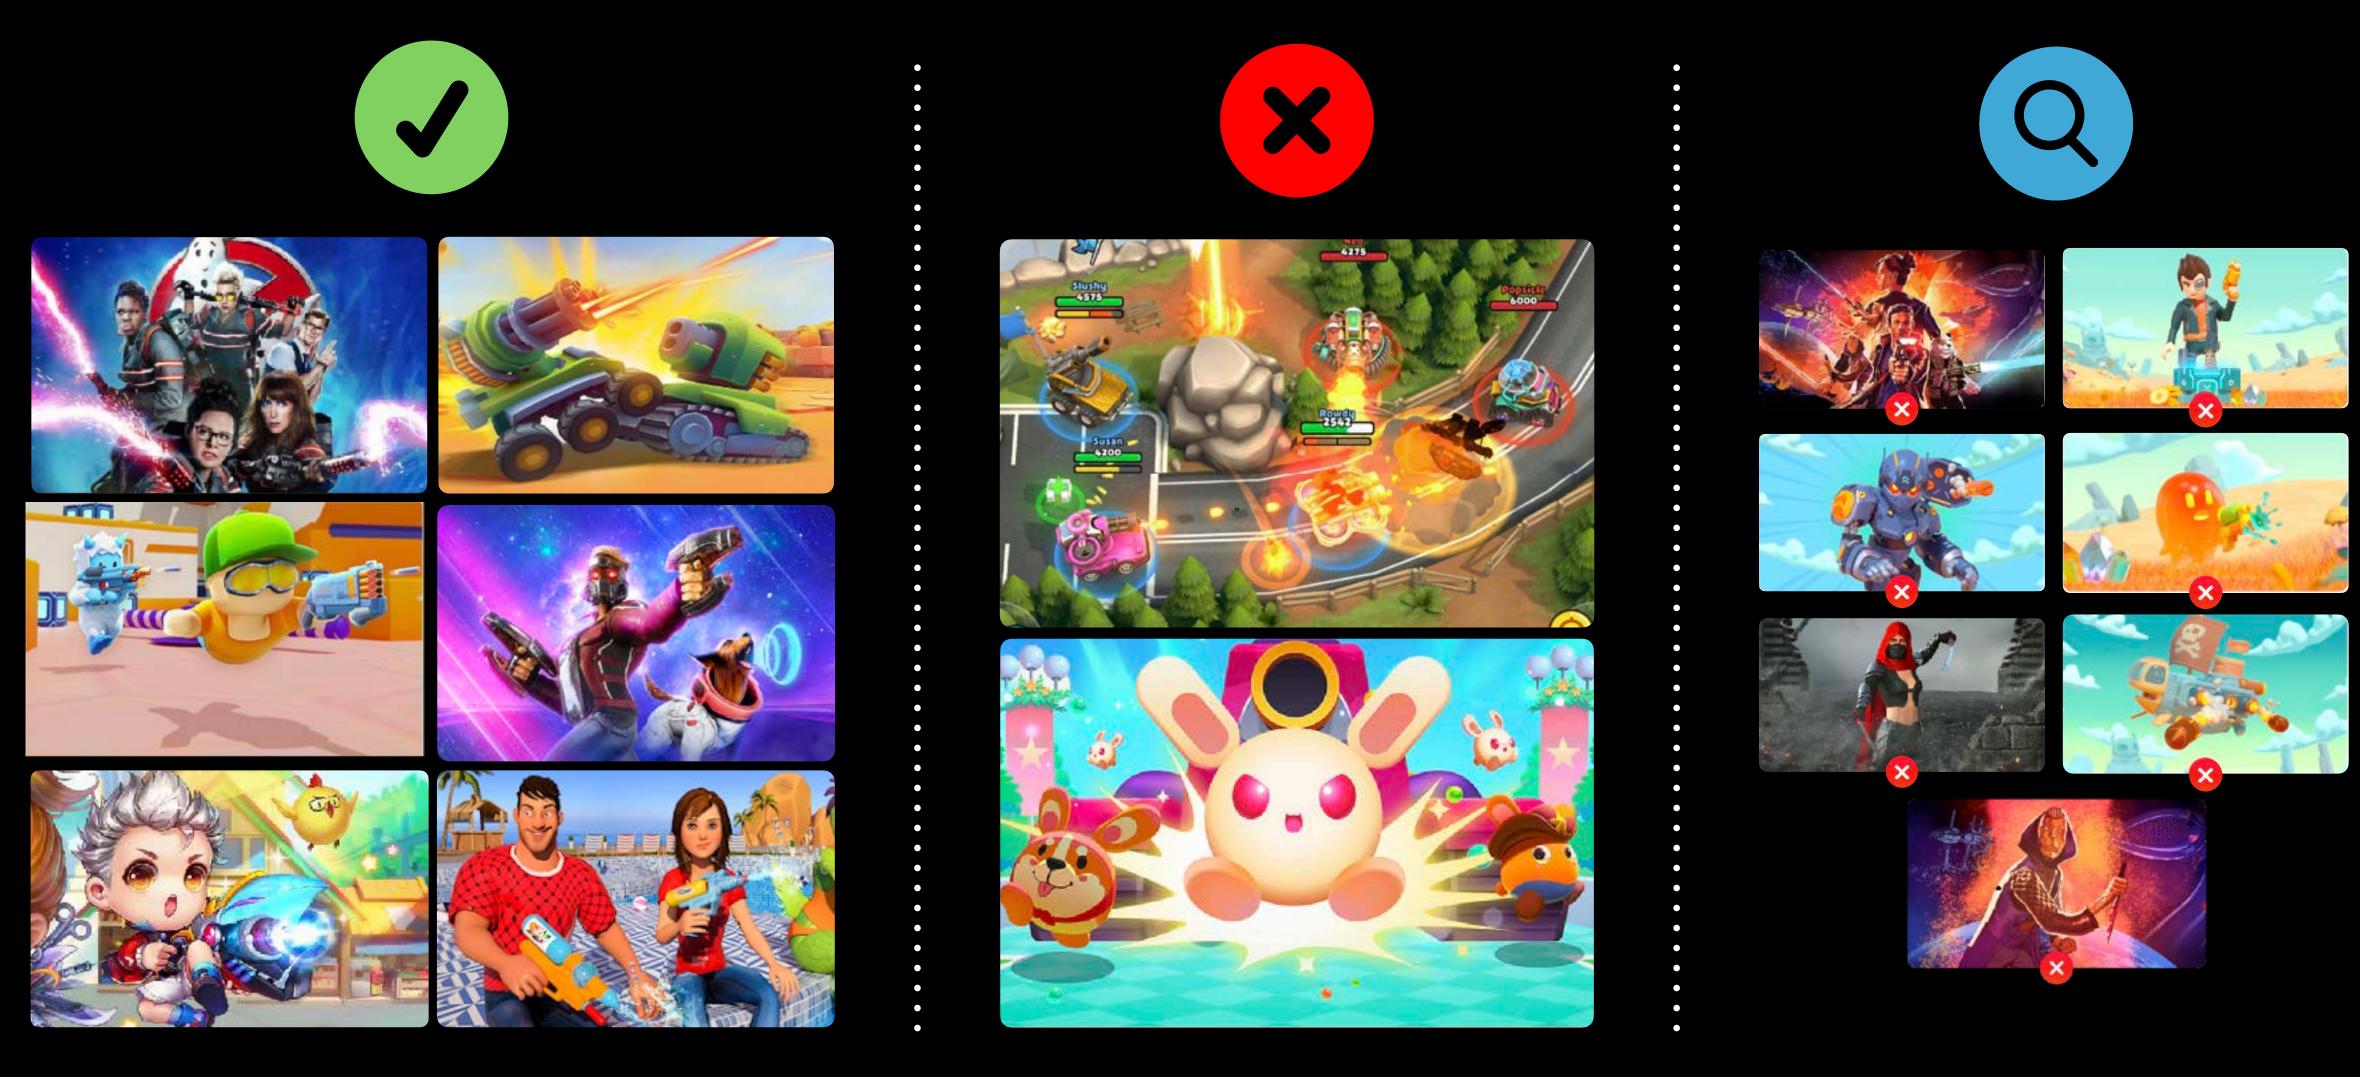

## **Fantasy Guns and Weapons**

Fantasy Guns: Allowed in all cases except for firing directly towards the audience

Toy guns (e.g. water guns): Allowed in all cases

Approve

Reject