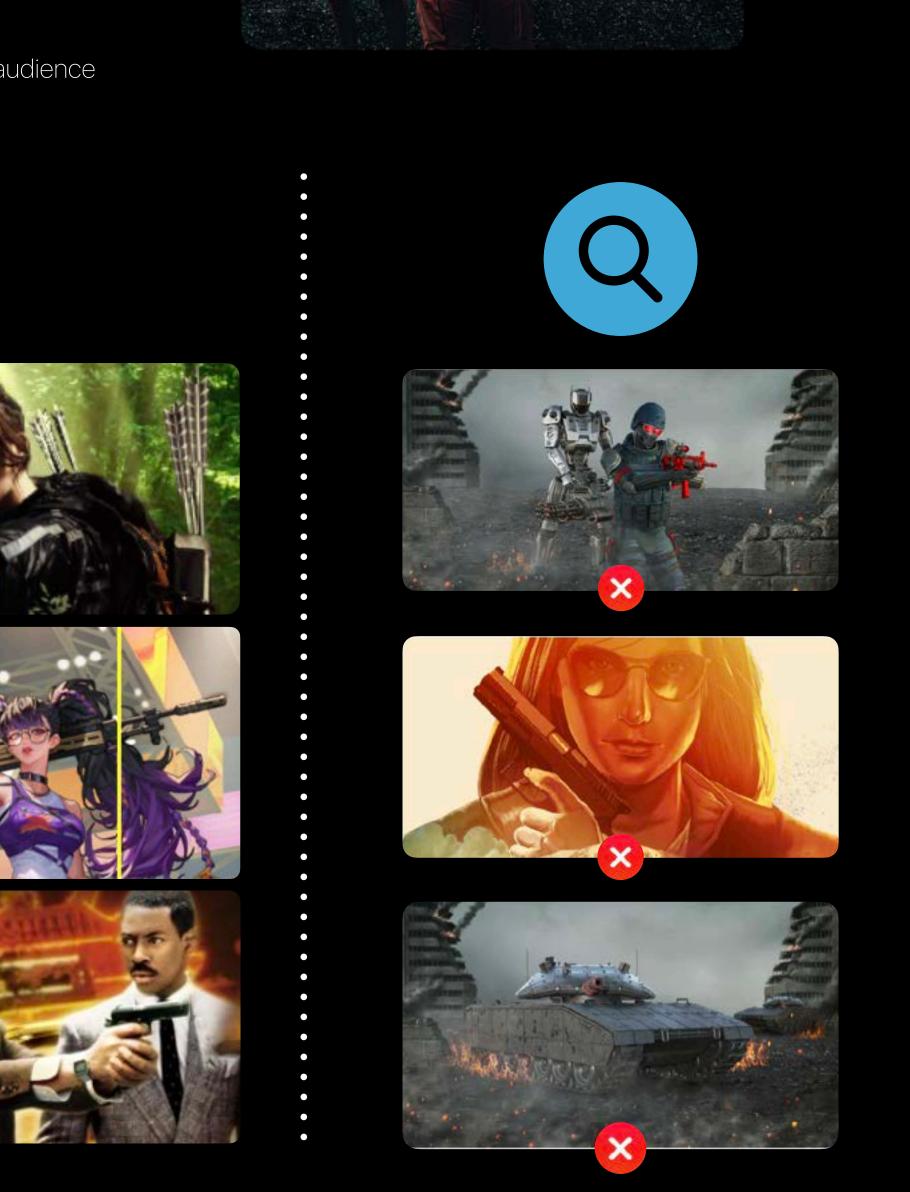

#### **Realistic Guns and Weapons**

Realistic guns: Allowed when holstered/worn, Rejected when held in hand or fired
Other Realistic weapons (Tanks, Swords, Knives, Bows, Arrows, etc.): Allowed to be shown/fired, rejected only when pointed to firing towards audience

Approve

Reject

**External Policy** 