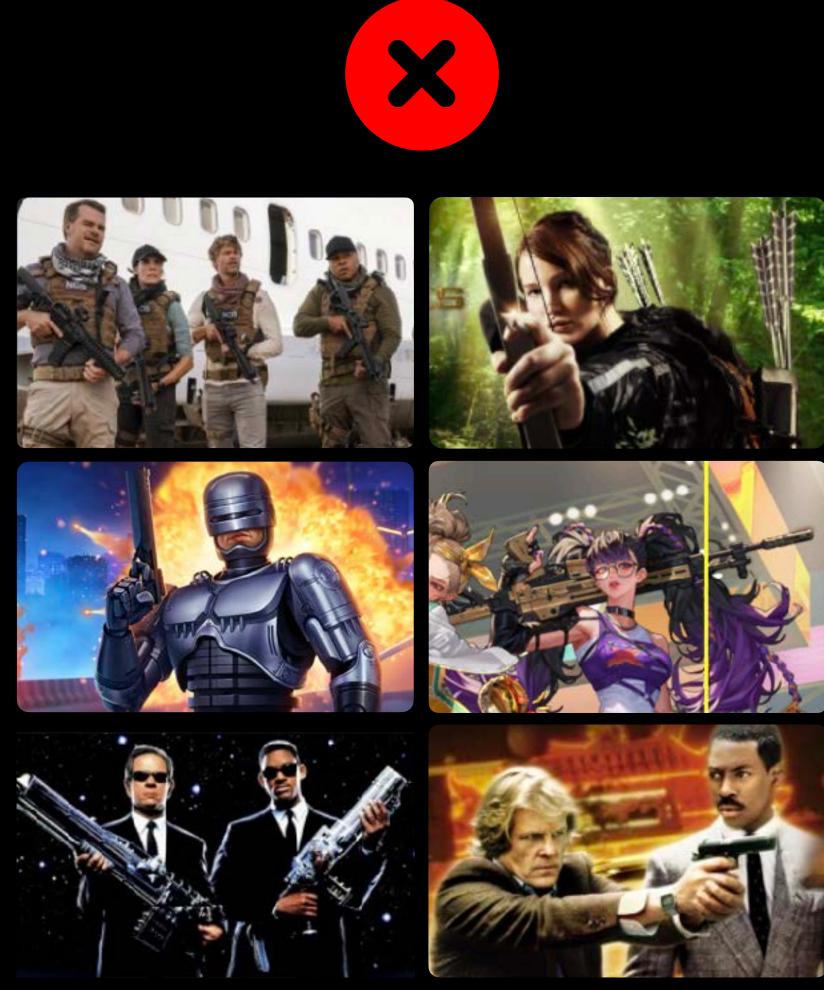

#### **Realistic Guns and Weapons**

Realistic guns: Allowed when holstered/worn, Rejected when held in hand or fired
Other Realistic weapons (Tanks, Swords, Knives, Bows, Arrows, etc.): Allowed to be shown/fired, rejected only when pointed to firing towards audience

Approve

Reject

**External Policy** 