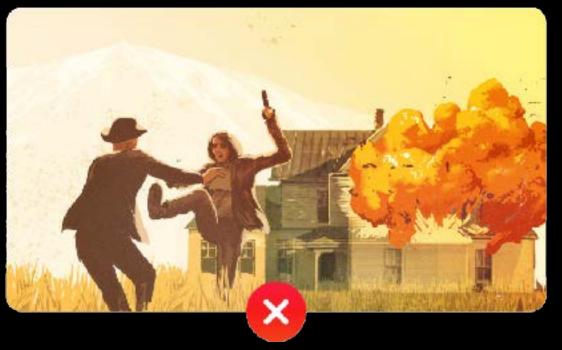

#### **Realistic Guns and Weapons**

Realistic guns: Allowed when holstered/worn, Rejected when held in hand or fired
Other Realistic weapons (Tanks, Swords, Knives, Bows, Arrows, etc.): Allowed to be shown/fired, rejected only when pointed to firing towards audience

Approve

Reject

**External Policy** 